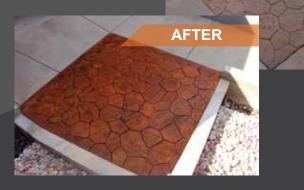

# **ENDURA** FAUX FUSION

Create the "Acid Look" without the acid

Easy to Install

BEFORE

### Intensifies the Highs & Lows

Use on Smooth & Stamped Concrete

Endura Faux Fusion is a water-based nano-engineered semi-transparent concrete color stain that beautifies & enhances both exterior & interior concrete surfaces. It can be applied using a sprayer or brush to create an acid look or faux finish.