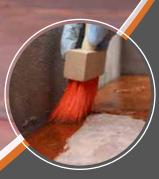

Endura Faux Fusion<sup>™</sup> is a water-based, semi-transparent concrete color stain that beautifies and enhances both exterior and interior porous concrete. It can be sprayed or brush applied to create an acid look or faux finish. Apply stain in various intensities with random motions to mottle the color. One or more colors may be used wet on wet or dry to achieve a color fusion.

### Intensifies the Highs & Lows

Use on Smooth & Stamped Concrete

Endura Faux Fusion is a water-based nano-engineered semi-transparent concrete color stain that beautifies & enhances both exterior & interior concrete surfaces. It can be applied using a sprayer or brush to create an acid look or faux finish.