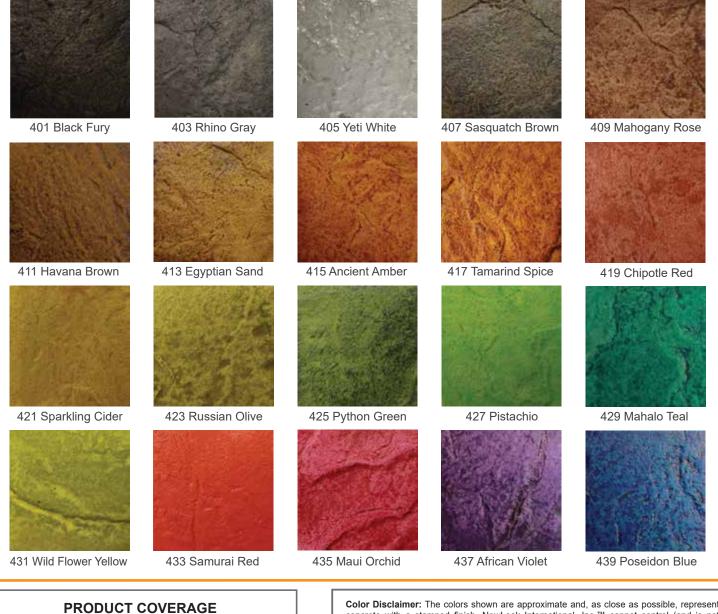

- SINGLE COMPONENT / READY TO USE
- EASILY REPLICATES AN ACID STAIN LOOK
- ▶ MAY BE USED ON SMOOTH OR TEXTURED SURFACES
- ► USE ONE OR MORE COLORS TO ACHIEVE A COLOR FUSION
- ► VOC COMPLIANT <100 g/I

Color Disclaimer: The colors shown are approximate and, as close as possible, represent concrete with a stamped finish. NewLook International, Inc.™ cannot control (and is not responsible for) application methods, jobsite conditions, finishing techniques, curing methods or other jobsite variables and, therefore, cannot guarantee the final appearance, adhesion or an exact color match. Texturing or finishing techniques, such as brooming or troweling, the use of sealers and slight color-drifts in raw materials can produce variations in color. NewLook International, Inc. strongly recommends representative jobsite samples (mock-ups) prior to project installation. NewLook Concrete Color Stains are ideal for driveways, garage floors, pool decks, offices, restaurants, hotels, theme parks, shopping malls, walkways, schools and other high-traffic municipal areas.